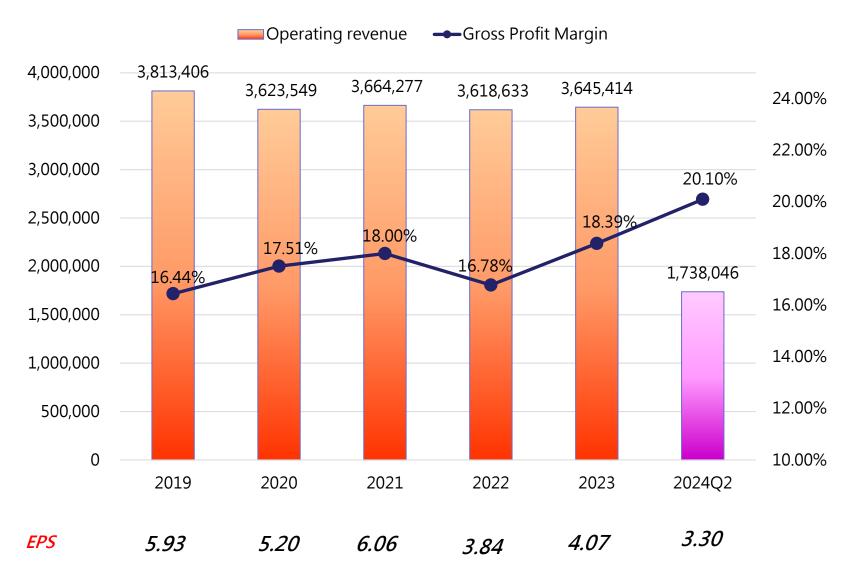

## Operating revenue and Gross Profit Margin

Unit: NTD 1,000

## **Recent Revenue and Net Profit**